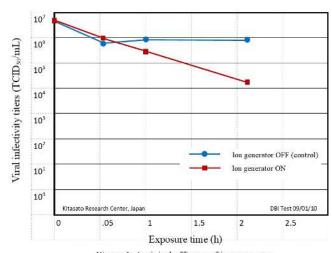

Figure 1: Antiviral efficacy of ion generator

NOTE: The internal components of unique MCI<sup>M</sup> Technology has been tested and proven to reduce the microbial load in the air and on surfaces. Surrogate testing to prove efficacy for mold, bacteria and viruses has been compiled in a 550+ page booklet, available in electronic format, upon request, for your review.