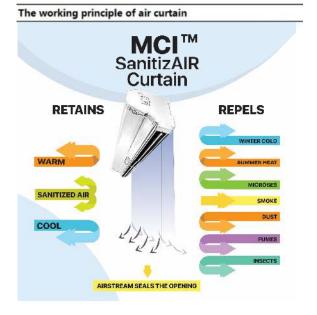

## **ENTRY/EXIT DOORS**

The above-the-door mounted  $MCI^{TM}$  SanitizAIR Curtain is designed to protect the indoor environment and, thereby, improve indoor air quality by dealing with pollutants in a proactive way. From above any entry or exit door, the  $MCI^{TM}$  SanitizAIR Curtain produces aggressive ionized oxidizers and trademarked  $MCI^{TM}$  multicluster ions that are then delivered and distributed by means of a wall of clean air.

Available in powder-coated white, the MCI™ SANITIZAIR CURTAIN introduces those entering the environment to the concept of managing the indoor air quality while washing them with clean air. This trademarked MCI™ Multi-cluster lonization Technology, using an enhanced bi-polar clustered ion output, represents the newest generation of proactive air purification, is completely safe, unlike high levels of ozone, and effectively destroys mold, mildew, bacteria, viruses, odors, volatile organic compounds (VOCs) and the odors associated with them in the air and on surfaces.